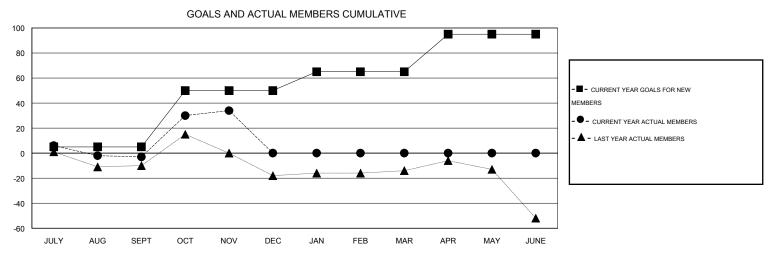

## SURANGRAT VARDHANABHUTI **LOCATION THAILAND** GMT CA 5 Clubs Members RESULTS FOR 2016-2017 RESULTS FOR 2016-2017 NEW CLUB NEW CLUBS DROPPED NET NEW MEMBER CHARTER AND DROPPED NET QUARTER QUARTER GOAL CLUBS GAIN/LOSS GOAL NEW MEMBERS MEMBERS GAIN/LOSS ADDED 0 0 0 0 5 23 26 -3 JULY/AUG/SEPT JULY/AUG/SEPT 0 1 45 55 18 37